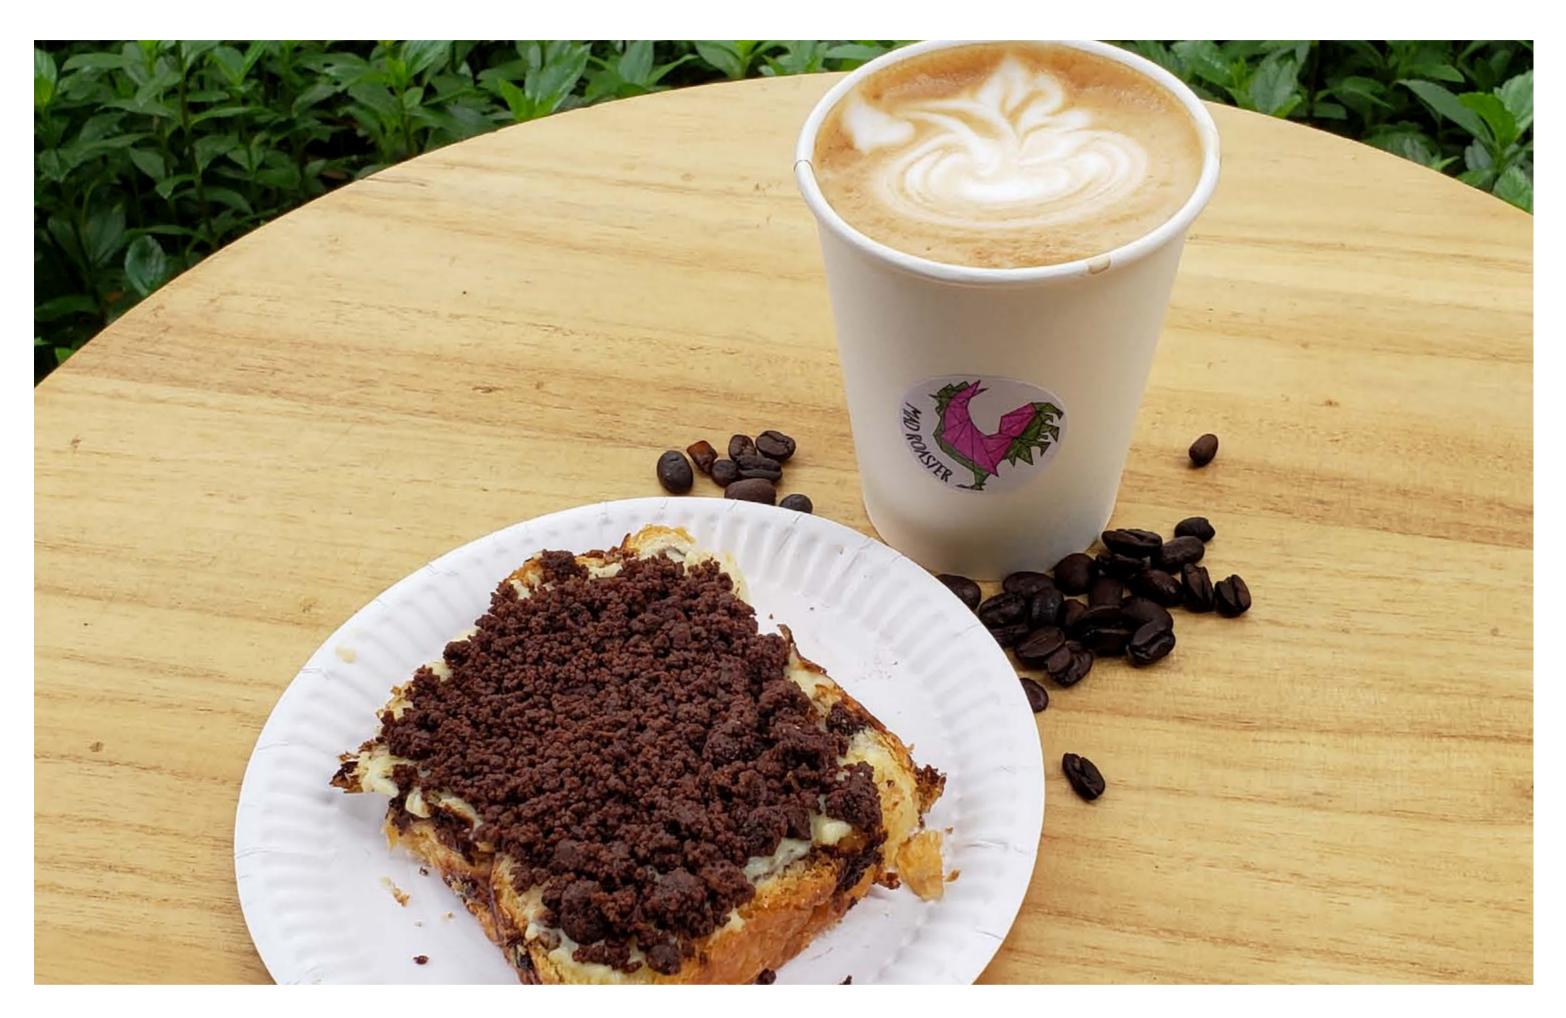

## COFFEE BRIOCHE SET 7.2

SPECIALTY COFFEE & CHOCOLATE / CINNAMON BRIOCHE

## BRIOCHE

CHOCOLATE BABKA SERVED WITH CUSTARD & SALTED CHOC CRUMBLE

3.2

CINNAMON SWIRLS IN BUTTERY BRIOCHE

| COLD BREW COFFEE        |                          |                         |     |
|-------------------------|--------------------------|-------------------------|-----|
| BLAGK                   | 4.5                      |                         | 5   |
| CEREAL MILK             | 5.5                      |                         |     |
| NON-CAFFEINATED         |                          |                         |     |
| SEA SALT CHOCOLOTE      |                          |                         | 5.3 |
| STRAWBERRY<br>CHANOMILE |                          |                         | 5.3 |
| GEREAL MILK             | SWEET & MALTY            | CORNFLAKE MILK          |     |
| HOUSE SPECIALS          |                          |                         |     |
|                         |                          |                         | 5.3 |
|                         |                          |                         | 6.3 |
| MATCIA LAT              | T FIRST FLUS<br>FROM NIS | SH TENCHA<br>HIO, JAPAN | 5.3 |
| DIRTY MATC              |                          |                         | 6.3 |
| ADD ICE +50 CENTS EXT   | TRA SHOT +\$1            | OAT MILK + \$1          |     |