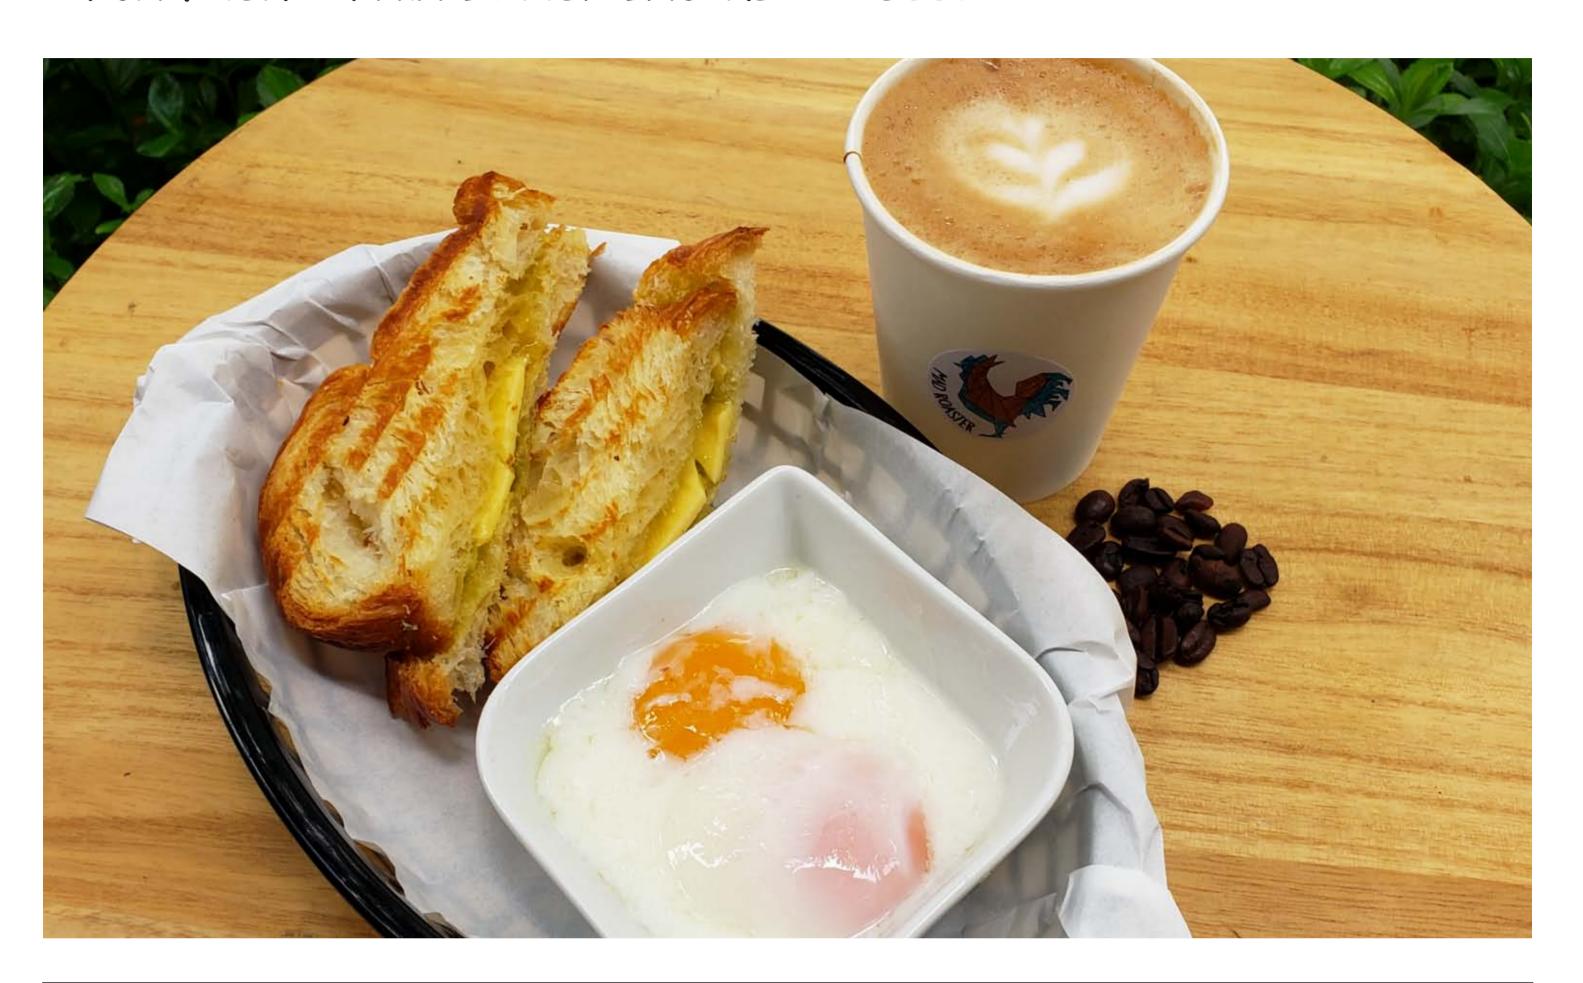

## TRADITIONAL SET

KOPI / TEH & KAYA BUTTER BRIOCHE & 2 EGGS

| KOPI KOPI-C, KOPI-O |     |
|---------------------|-----|
| TEH, TEH-C, TEH-0   |     |
| KAYA TOAST          | 3.7 |
| EGGS                |     |

TAKEAWAY +30 CENTS